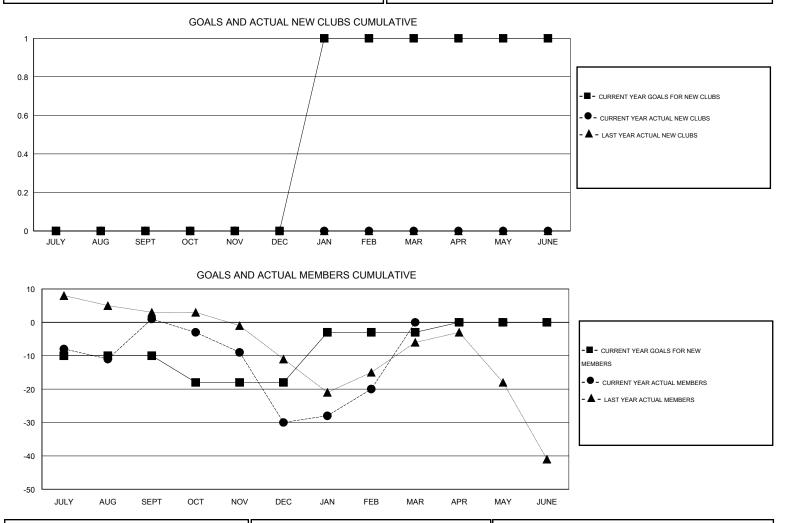

## Ton Soeters CNAT.

| GMT: Ton Soe          | eters            |           | LOCATIO          | N ENGLAND        |                       |                    |                                     |                    | GMT CA 4         |
|-----------------------|------------------|-----------|------------------|------------------|-----------------------|--------------------|-------------------------------------|--------------------|------------------|
| Clubs                 |                  |           |                  |                  | Members               |                    |                                     |                    |                  |
| RESULTS FOR 2015-2016 |                  |           |                  |                  | RESULTS FOR 2015-2016 |                    |                                     |                    |                  |
| QUARTER               | NEW CLUB<br>GOAL | NEW CLUBS | DROPPED<br>CLUBS | NET<br>GAIN/LOSS | QUARTER               | NEW MEMBER<br>GOAL | CHARTER AND<br>NEW MEMBERS<br>ADDED | DROPPED<br>MEMBERS | NET<br>GAIN/LOSS |
| JULY/AUG/SEPT         | 0                | 0         | 1                | -1               | JULY/AUG/SEPT         | -10                | 24                                  | 23                 | 1                |
| OCT/NOV/DEC           | 0                | 0         | 1                | -1               | OCT/NOV/DEC           | -8                 | 7                                   | 38                 | -31              |
| JAN/FEB/MAR           | 1                | 0         | 1                | -1               | JAN/FEB/MAR           | 15                 | 20                                  | 10                 | 10               |
| APR/MAY/JUNE          | 0                | 0         | 0                | 0                | APR/MAY/JUNE          | 3                  | 0                                   | 0                  | 0                |